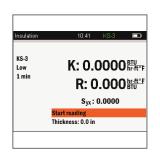

#### 3. Take a Reading

Plug the sensor cable into the TEMPOS controller.

Navigate to the Take a Reading screen and highlight Start reading.

Press the **CENTER** button.

COMPLETE! will briefly flash in the title bar at the end of the reading.