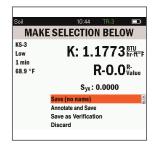

temperatures.

### Measurement

#### 1. Select Reading Type

Turn the device on using the **POWER** button.

Navigate to the Measurement Configuration screen.

Select the Type of Reading field (consult the TEMPOS Manual for details of each type).



#### 2. Install Sensor

Insert the sensor needles completely into the sample material. Ensure a minimum of 1.5 cm of material parallel to the sensor in all directions.

Allow 15 min for equilibration after installing the sensor.



#### 3. Take a Reading

Plug the sensor cable into the TEMPOS controller.

Navigate to the Take a Reading screen and highlight Start reading.

Press the **CENTER** button.

COMPLETE! will briefly flash in the title bar at the end of the reading.



#### 4. Save Reading

Choose to save, annotate, or discard reading.



## **SUPPORT**

Have a question or problem? Our support team can help.

We manufacture, test, calibrate, and repair every instrument in house. Our scientists and technicians use the instruments every day in our product testing lab. No matter what you question is, we have someone who can help you answer it.

#### **NORTH AMERICA**

Email: support.environment@metergroup.com Phone: +1.509.332.5600

#### **EUROPE**

Email: support.europe@metergroup.com Phone: +49 89 12 66 52 0