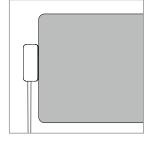

#### 2. Install Sensor

Insert the sensor needles completely into the sample material. Ensure a minimum of 1.5 cm of material parallel to the sensor in all directions.

Allow 15 min for equilibration after installing the sensor.