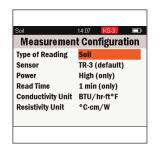

#### 1. Select Reading Type

Turn the device on using the **POWER** button.

Navigate to the Measurement Configuration screen.

Select the Type of Reading field (consult the TEMPOS Manual for details of each type).